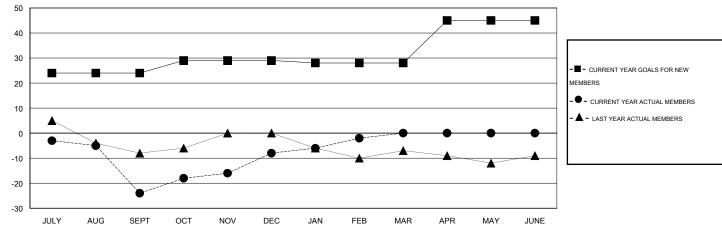

#### GOALS AND ACTUAL MEMBERS CUMULATIVE

| DROPPED CLUBS: 0  DROPPED MEMBERS |         | 27 CLUBS OF 39 ADDED 1 OR MORE<br>NEW MEMBERS | GENDER DISTRIBU<br>MALE<br>FEMALE     | TION<br>975 (76.35%)<br>302 (23.65%) |          |
|-----------------------------------|---------|-----------------------------------------------|---------------------------------------|--------------------------------------|----------|
| DECEASED CLUB CANCELLED           | 14<br>0 | CLICK HERE FOR HEALTH ASSESSMENT DATA         | FAMILY UNIT MEMBERS HEAD OF HOUSEHOLD |                                      | 56<br>28 |
| OTHER TOTAL                       | 61      |                                               | NON-HEAD OF HOUSEHOLD                 |                                      |          |